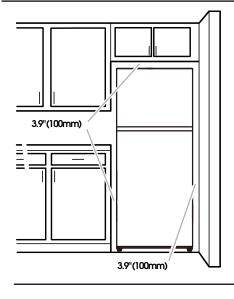

## LOCATION REQUIREMENTS

To ensure proper ventilation for your refrigerator, allow for a 3.9"(100mm) space on each side and at the top. Allow at least 3.0"(76mm) between back of cabinet and the wall. If your refrigerator has an ice maker, allow extra space at the back for the water line connections.

If you are installing your refrigerator next to a fixed wall, leave 3.9"(100mm) minimum on the hinge side (some models require more) to allow for the door to swing open.

**NOTE:** This refrigerator is intended for use in a location where the temperature ranges from a minimum of  $55F(13^{\circ}C)$  to a maximum of  $110^{\circ}F(43^{\circ}C)$ .