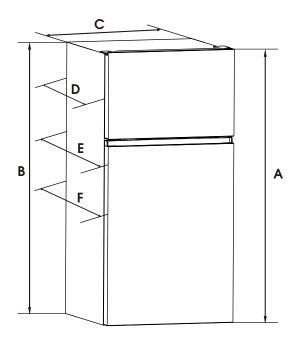

## **Top-Mount Refrigerator**

PRODUCT DIMENSIONS

| Model       | Capacity   | Height-<br>Overall "A" | Height-Top<br>of Cabinet<br>"B" | Width-<br>Cabinet<br>"C" | Depth-with<br>Cabinet<br>"D" | Depth-with<br>Handle<br>"E" | Depth-with<br>Door<br>"F" | Width-Doors<br>Open 125°<br>"G" | Depth-Doors<br>Open 125°<br>"H" | Width-Doors<br>Open 90°<br>"I" | Depth-Doors<br>Open 90°<br>"J" |
|-------------|------------|------------------------|---------------------------------|--------------------------|------------------------------|-----------------------------|---------------------------|---------------------------------|---------------------------------|--------------------------------|--------------------------------|
| HRT180N6AWE | 18.0 cu.ft | 66.5″<br>(1690mm)      | 65.9"<br>(1674mm)               | 29.7″<br>(754mm)         | 27.6″<br>(700mm)             | 31.3″<br>(794mm)            | 31.3″<br>(794mm)          | 47.3<br>(1201mm)                | 53.2"<br>(1350m)                | 30.5″<br>(775mm)               | 58.1″<br>(1476mm)              |
| HRT180N6ABE | 18.0 cu.ft | 66.5″<br>(1690mm)      | 65.9"<br>(1674mm)               | 29.7″<br>(754mm)         | 27.6″<br>(700mm)             | 31.3″<br>(794mm)            | 31.3″<br>(794mm)          | 47.3<br>(1201mm)                | 53.2″<br>(1350m)                | 30.5″<br>(775mm)               | 58.1"<br>(1476mm)              |
| HRT180N6AVE | 18.0 cu.ft | 66.5″<br>(1690mm)      | 65.9″<br>(1674mm)               | 29.7″<br>(754mm)         | 27.6"<br>(700mm)             | 31.3″<br>(794mm)            | 31.3"<br>(794mm)          | 47.3<br>(1201mm)                | 53.2"<br>(1350m)                | 30.5″<br>(775mm)               | 58.1″<br>(1476mm)              |
| HRT180N6ASE | 18.0 cu.ft | 66.5″<br>(1690mm)      | 65.9"<br>(1674mm)               | 29.7″<br>(754mm)         | 27.6″<br>(700mm)             | 31.3″<br>(794mm)            | 31.3″<br>(794mm)          | 47.3<br>(1201mm)                | 53.2″<br>(1350m)                | 30.5″<br>(775mm)               | 58.1″<br>(1476mm)              |