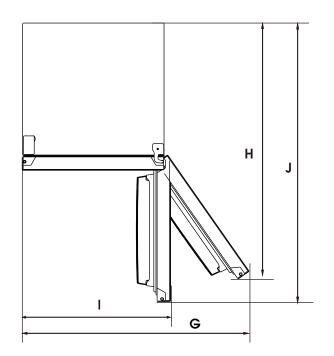

## **Top-Mount Refrigerator**

PRODUCT DIMENSIONS

| Model       | Capacity   | Height-<br>Overall "A" | Height-Top<br>of Cabinet<br>"B" | Width-<br>Cabinet<br>"C" | Depth-with<br>Cabinet<br>"D" | Depth-with<br>Handle<br>"E" | Depth-with<br>Door<br>"F" | Width-Doors<br>Open 125°<br>"G" | Depth-Doors<br>Open 125°<br>"H" | Width-Doors<br>Open 90°<br>"I" | Depth-Doors<br>Open 90°<br>"J" |
|-------------|------------|------------------------|---------------------------------|--------------------------|------------------------------|-----------------------------|---------------------------|---------------------------------|---------------------------------|--------------------------------|--------------------------------|
| HRT180N6AWE | 18.0 cu.ft | 66.5″<br>(1690mm)      | 65.9"<br>(1674mm)               | 29.7″<br>(754mm)         | 27.6″<br>(700mm)             | 31.3″<br>(794mm)            | 31.3″<br>(794mm)          | 47.3<br>(1201mm)                | 53.2"<br>(1350m)                | 30.5″<br>(775mm)               | 58.1″<br>(1476mm)              |
| HRT180N6ABE | 18.0 cu.ft | 66.5″<br>(1690mm)      | 65.9"<br>(1674mm)               | 29.7″<br>(754mm)         | 27.6″<br>(700mm)             | 31.3″<br>(794mm)            | 31.3″<br>(794mm)          | 47.3<br>(1201mm)                | 53.2″<br>(1350m)                | 30.5″<br>(775mm)               | 58.1"<br>(1476mm)              |
| HRT180N6AVE | 18.0 cu.ft | 66.5″<br>(1690mm)      | 65.9″<br>(1674mm)               | 29.7″<br>(754mm)         | 27.6"<br>(700mm)             | 31.3″<br>(794mm)            | 31.3"<br>(794mm)          | 47.3<br>(1201mm)                | 53.2"<br>(1350m)                | 30.5″<br>(775mm)               | 58.1″<br>(1476mm)              |
| HRT180N6ASE | 18.0 cu.ft | 66.5″<br>(1690mm)      | 65.9"<br>(1674mm)               | 29.7″<br>(754mm)         | 27.6″<br>(700mm)             | 31.3″<br>(794mm)            | 31.3″<br>(794mm)          | 47.3<br>(1201mm)                | 53.2″<br>(1350m)                | 30.5″<br>(775mm)               | 58.1″<br>(1476mm)              |