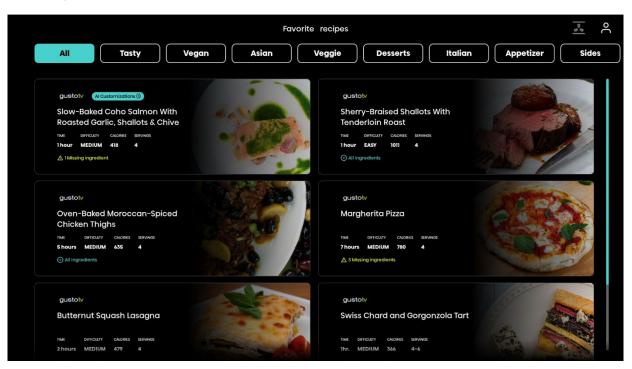

# ProChef@Home

Hisense is introducing ProChef@Home at CES 2024, a newly-imagined software platform that seamlessly combines the world of television entertainment with culinary inspiration. Hisense invites users to explore a whole new level of culinary delight with the ability to save favorite recipes and effortlessly sync them across connected appliances and smart home devices and access cooking content directly from their VIDAA-powered smart TV. Hisense's vision extends beyond mere convenience, envisioning an Al-powered kitchen that tailors recipes to individual

preferences, suggests ingredient substitutions as well as place orders for ingredients, enables remote appliance control, provides step-by-step guidance, and receive notifications on your TV while waiting for that perfectly cooked meal. A variety of Hisense appliances will be on display to bring this experience to life.